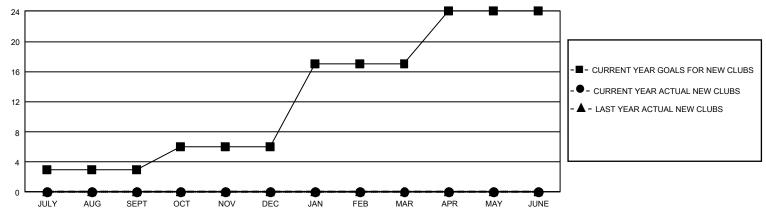

## GMT Constitutional Area 5 - J, Group I

REPORT DOES NOT INCLUDE CLUBS IN UNDISTRICTED AREAS.

| Clubs         |               |             |               | Members               |                           |                         |                                                    |
|---------------|---------------|-------------|---------------|-----------------------|---------------------------|-------------------------|----------------------------------------------------|
|               | RESULTS FOR   | R 2021-2022 |               | RESULTS FOR 2021-2022 |                           |                         |                                                    |
| QUARTER       | NEW CLUB GOAL | NEW CLUBS   | DROPPED CLUBS | QUARTER N             | MEMBER GROWTH NET<br>GOAL | MEMBER GROWTH<br>ACTUAL | DROPPED MEMBERS<br>ACTUAL (including<br>transfers) |
| JULY/AUG/SEPT | 9             | 0           | 3             | JULY/AUG/SEP          | oT 600                    | 641                     | 408                                                |
| OCT/NOV/DEC   | 9             | 0           | 2             | OCT/NOV/DEC           | 570                       | 400                     | 543                                                |
| JAN/FEB/MAR   | 33            | 0           | 0             | JAN/FEB/MAR           | 680                       | 267                     | 119                                                |
| APR/MAY/JUNE  | 21            | 0           | 0             | APR/MAY/JUNE          | <u>=</u> 420              | 0                       | 0                                                  |

## GOALS AND ACTUAL NEW CLUBS CUMULATIVE