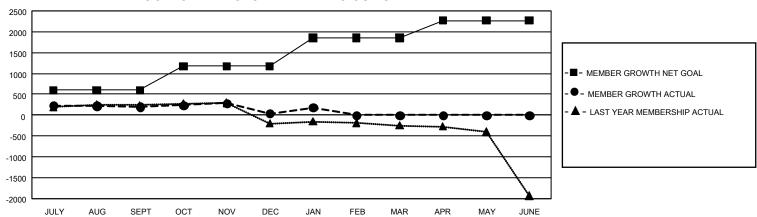

## GMT Constitutional Area 5 - J, Group I

REPORT DOES NOT INCLUDE CLUBS IN UNDISTRICTED AREAS.

| Clubs         |               |             |               | Members               |                           |                         |                                                    |
|---------------|---------------|-------------|---------------|-----------------------|---------------------------|-------------------------|----------------------------------------------------|
|               | RESULTS FOR   | R 2021-2022 |               | RESULTS FOR 2021-2022 |                           |                         |                                                    |
| QUARTER       | NEW CLUB GOAL | NEW CLUBS   | DROPPED CLUBS | QUARTER N             | MEMBER GROWTH NET<br>GOAL | MEMBER GROWTH<br>ACTUAL | DROPPED MEMBERS<br>ACTUAL (including<br>transfers) |
| JULY/AUG/SEPT | 9             | 0           | 3             | JULY/AUG/SEP          | oT 600                    | 641                     | 408                                                |
| OCT/NOV/DEC   | 9             | 0           | 2             | OCT/NOV/DEC           | 570                       | 400                     | 543                                                |
| JAN/FEB/MAR   | 33            | 0           | 0             | JAN/FEB/MAR           | 680                       | 267                     | 119                                                |
| APR/MAY/JUNE  | 21            | 0           | 0             | APR/MAY/JUNE          | <u>=</u> 420              | 0                       | 0                                                  |

## GOALS AND ACTUAL MEMBERS CUMULATIVE

| DROPPED CLUBS: 5 |       | 450 CLUBS OF 787 ADDED 1<br>OR MORE NEW MEMBERS | GENDER DISTRIBUTION                 |                 |  |
|------------------|-------|-------------------------------------------------|-------------------------------------|-----------------|--|
|                  |       |                                                 | MALE                                | 24,552 (74.43%) |  |
|                  |       |                                                 | FEMALE                              | 8,434 (25.57%)  |  |
| DROPPED MEMBERS  |       |                                                 | NON BINARY                          | 0 (0.00%)       |  |
| DECEASED         | 152   |                                                 | PREFER NOT TO ANSWER                | 0 (0.00%)       |  |
| CLUB CANCELLED   | 0     |                                                 | TOTAL FAMILY UNIT MEMBERS 13        |                 |  |
| OTHER            | 918   | CLICK HERE FOR                                  | ,                                   |                 |  |
| TOTAL            | 1,070 | CUMULATIVE MEMBERSHIP DATA                      | FAMILY MEMBERS PAYING HALF DUES 7,3 |                 |  |